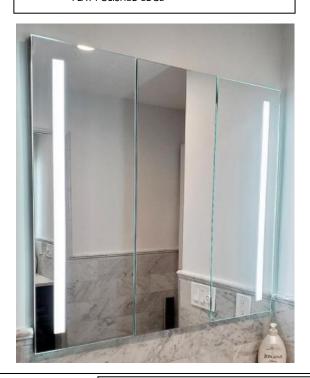

# **LED MEDICINE CABINET**

MODEL#: PHA 4536-3D (2)

### **FEATURES:**

- 15 + 15 + 15 X 36" FULLY MIRRORED LED DOORS.
- FOUR ADJUSTABLE 3/8" THICK HIGH POLISHED GLASS SHELVES. BEHIND DOORS.
- INFINITELY ADJUSTABLE SHELVING WITH LOCKDOWN MECHANISM (NO HOLES IN CABINET).
- 6000K (COOL WHITE) OR 3500K (WARM WHITE).
- BRIGHTNESS: 3300 LUMENS.
- JUNCTION BOX INCLUDED.
- LEFT DOOR HINGED ON THE RIGHT, CENTER AND RIGHT DOORS HINGED ON THE LEFT AS A STANDARD.
- 165-DEGREE PROPRIETARY SOFT CLOSE HEAVY DUTY HINGES.
- FULL GASKET BEHIND DOOR.
- HIGH RESOLUTION SILVER PLATE GLASS MIRRORS FRONT, BACK OF DOOR AND BACK WALL.
- BACK WALL MIRROR FULLY SEALED.

### **MIRROR FINISHES:**

FLAT POLISHED EDGE

**OVERALL SIZE DIMENSION:** 45" WIDE X 36" HIGH X 6 5/8" DEEP

**ROUGH OPENING DIMENSION:** 44 3/8" WIDE X 35 3/8" HIGH X 5 1/2"

DEEP

DOOR THICKNESS: 1 3/16"